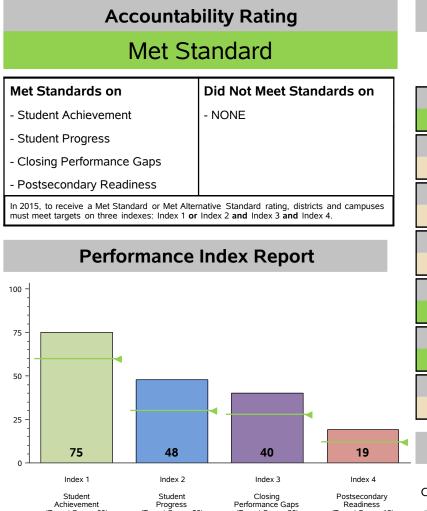

## Performance Index Summary

(Target Score=28)

(Target Score=30)

| Index                         | Points<br>Earned | Maximum<br>Points | Index<br>Score |
|-------------------------------|------------------|-------------------|----------------|
| 1 - Student Achievement       | 298              | 398               | 75             |
| 2 - Student Progress          | 285              | 600               | 48             |
| 3 - Closing Performance Gaps  | 242              | 600               | 40             |
| 4 - Postsecondary Readiness   |                  |                   |                |
| STAAR Score                   | 19.0             |                   |                |
| Graduation Rate Score         | N/A              |                   |                |
| Graduation Plan Score         | N/A              |                   |                |
| Postsecondary Component Score | N/A              |                   | 19             |